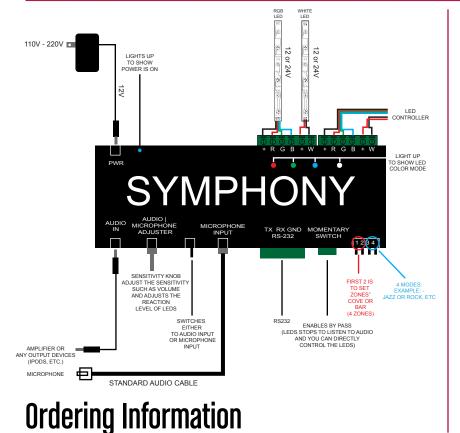

## PRODUCT FEATURES

- 12V input
- Ability to control LED from 1-300
- Epic microphone technology
- 3.5mm stereo plug in input for line level and microphone

The EPIC SYMPHONY is a music interface that analyzes a variety of frequencies and controls LED channels accordingly. The symphony is completely controllable via RS232.

## **SYMPHONY RS-232 COMMANDS**

| CMD | MODE               |
|-----|--------------------|
| zr  | Rock               |
| zt  | Techno             |
| zc  | Classic            |
| zj  | Jazz               |
| ZS  | R & B              |
| ze  | EQ                 |
| za  | Action             |
| zl  | Romance            |
| zf  | Comedy             |
| zh  | Horror             |
| zb  | Bypass             |
| qa  | Bass - red         |
| qb  | Bass - green       |
| qc  | Bass - blue        |
| qd  | Bass - white       |
| qe  | Mid - red          |
| qf  | Mid - green        |
| qg  | Mid - blue         |
| qh  | Mid - white        |
| qi  | Vocal Low - red    |
| qj  | Vocal Low - green  |
| qk  | Vocal Low - blue   |
| ql  | Vocal Low - white  |
| qm  | Vocal High - red   |
| qn  | Vocal High - green |