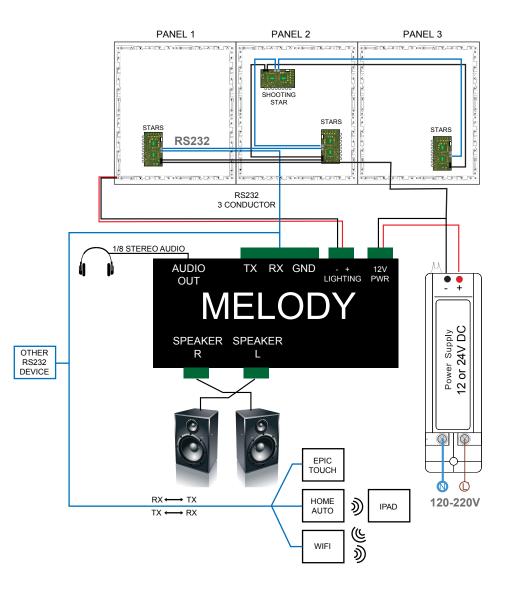

## EXAMPLE OF WIRING DIAGRAM FOR EPIC SKY TECHNOLOGY'S TWILIGHT STAR PANEL SYSTEM

#### **KEY FEATURES**

The EPIC MELODY is a state of the art module that can trigger sound effects that synchronizes with the pre-programmed thunder, lightning and rain effects, etc.

The EPIC MELODY can either perform in standalone mode, or with a RS232 protocol which can be controlled by a third party control system or by the Epic Touch to produce sound effects on demand.

#### **SPECIFICATION**

- RS-232 controlled playback of pre-programmedmusic
- A 'Lightning Channel" for thunderstorm effects
- 1/8 " Stereo Connector line level output (industry standard connection)
- · Speaker level output for driving small speakers
- Serial feedback
- Fully controllable with any automation system